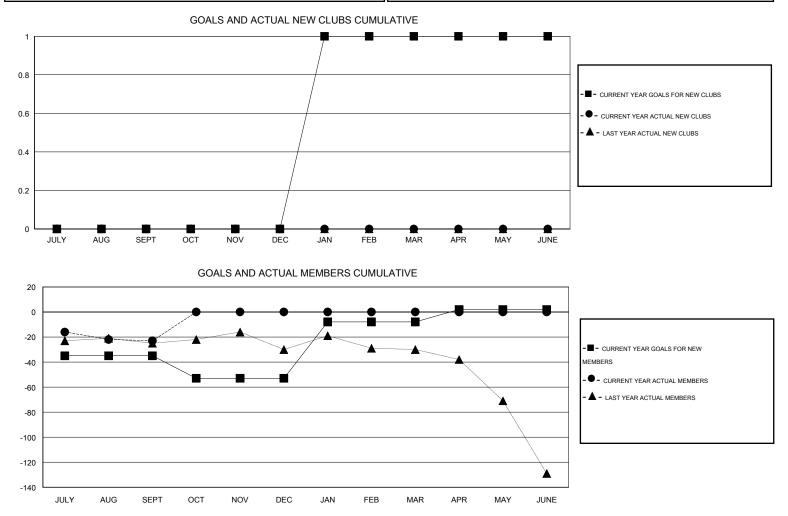

## GMT. Kenneth Schwols

| GMT: Kenneth                 | n Schwols        |                  | LOCATIO          | N ARIZONA        |                              |                    |                                     |                    | GMT CA 1         |  |
|------------------------------|------------------|------------------|------------------|------------------|------------------------------|--------------------|-------------------------------------|--------------------|------------------|--|
| -                            |                  | Clubs            |                  |                  | Members                      |                    |                                     |                    |                  |  |
|                              | RESUL            | TS FOR 2016-2017 |                  |                  | RESULTS FOR 2016-2017        |                    |                                     |                    |                  |  |
| QUARTER                      | NEW CLUB<br>GOAL | NEW CLUBS        | DROPPED<br>CLUBS | NET<br>GAIN/LOSS | QUARTER                      | NEW MEMBER<br>GOAL | CHARTER AND<br>NEW MEMBERS<br>ADDED | DROPPED<br>MEMBERS | NET<br>GAIN/LOSS |  |
| JULY/AUG/SEPT<br>OCT/NOV/DEC | 0<br>0           | 0<br>0           | 0<br>0           | 0<br>0           | JULY/AUG/SEPT<br>OCT/NOV/DEC | -35<br>-18         | 30<br>0                             | 53<br>0            | -23<br>0         |  |
| JAN/FEB/MAR<br>APR/MAY/JUNE  | 1<br>0           | 0<br>0           | 0<br>0           | 0<br>0           | JAN/FEB/MAR<br>APR/MAY/JUNE  | 45<br>10           | 0<br>0                              | 0<br>0             | 0<br>0           |  |